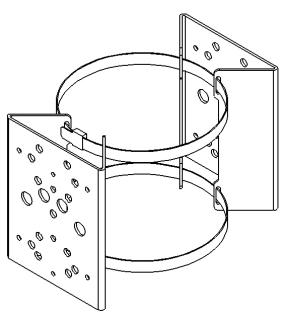

areas to mount up to 4 lamps. PB180 supplied with 1 mounting area (plus spacer) to mount up to 2 lamps.

PB360 supplied with 2 mounting areas to mount up to 4 lamps.
PB180 supplied with 1 mounting area (plus spacer) to mount up to 2 lamps





PB360 shown above - 2 mounting areas

PB180 – one mounting area as per PB360 and one spacer – shown above

# **L BRACKET**

Designed to mount Raytec illuminators to walls to provide full pan/tilt adjustment when used with Al circular bracket.



8.00mm Aluminium

## PBC-1

Designed to mount Raytec illuminators to circular poles / columns.

To fit poles approx minimum 50mm up to 170mm (other diameters available on request).

Provides flat mounting platform for 1 Raytec illuminator.



# PBC-2

Pole Bracket Clamp for 2 x RAYMAX or RAYLUX illuminators



# PBC-1-PSU

Pole Bracket Clamp for illuminator + PSU (to suit RM/RL25, 50, 100, 200)