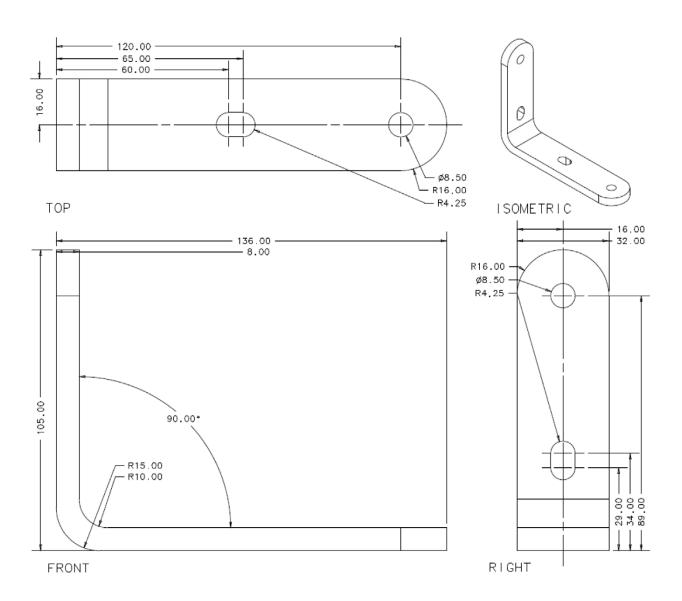

# **L BRACKET**

Designed to mount Raytec illuminators to walls to provide full pan/tilt adjustment when used with Al circular bracket.

8.00mm Aluminium