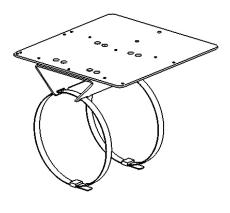

o 2 lamps.

PB360 supplied with 2 mounting areas to mount up to 4 lamps.
PB180 supplied with 1 mounting area (plus spacer) to mount up to 2 lamps





PB360 shown above - 2 mounting areas

PB180 – one mounting area as per PB360 and one spacer – shown above

# **L BRACKET**

Designed to mount Raytec illuminators to walls to provide full pan/tilt adjustment when used with Al circular bracket.



8.00mm Aluminium

## PBC-1

Designed to mount Raytec illuminators to circular poles / columns.

To fit poles approx minimum 50mm up to 170mm (other diameters available on request).

Provides flat mounting platform for 1 Raytec illuminator.



# PBC-2

Pole Bracket Clamp for 2 x RAYMAX or RAYLUX illuminators



# PBC-1-PSU

Pole Bracket Clamp for illuminator + PSU (to suit RM/RL25, 50, 100, 200)