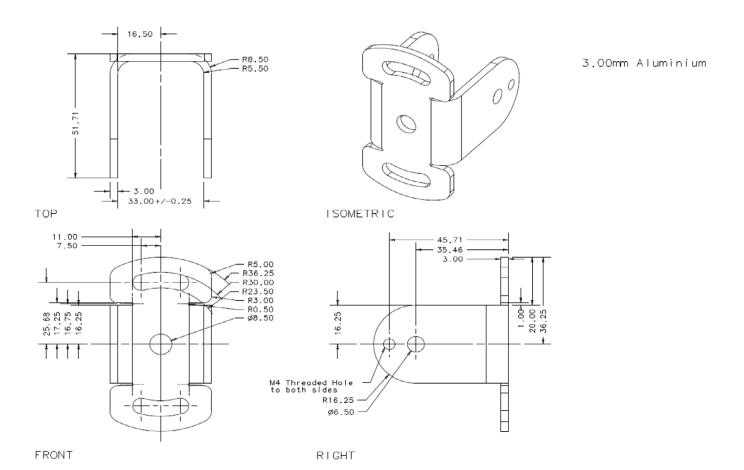

# **L BRACKET**

Designed to mount Raytec illuminators to walls to provide full pan/tilt adjustment when used with Al circular bracket.

8.00mm Aluminium