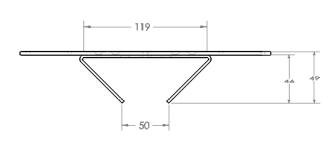

# **L BRACKET**

Designed to mount Raytec illuminators to walls to provide full pan/tilt adjustment when used with Al circular bracket.

8.00mm Aluminium