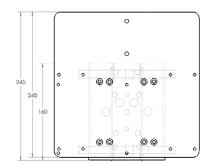

## PBC-1

Designed to mount Raytec illuminators to circular poles / columns.

To fit poles approx minimum 50mm up to 170mm (other diameters available on request).

Provides flat mounting platform for 1 Raytec illuminator.