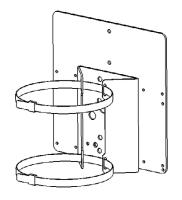

# PBC-1-PSU

Pole Bracket Clamp for illuminator + PSU (to suit RM/RL25, 50, 100, 200)