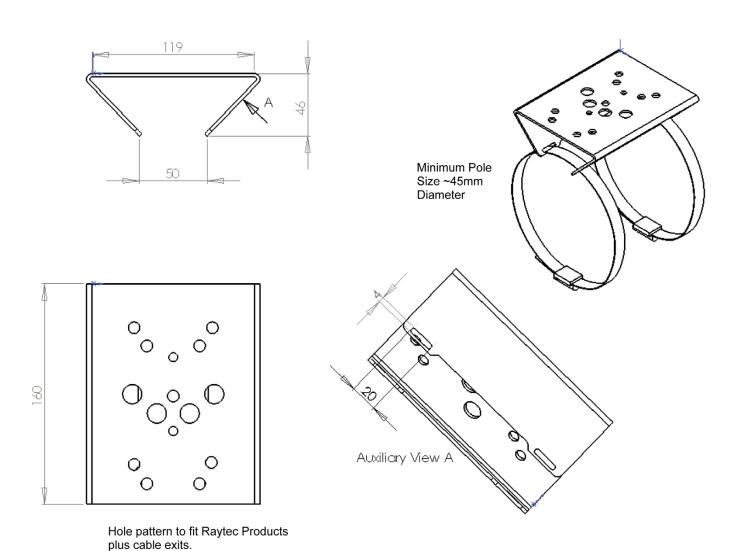

## PBC-1

Designed to mount Raytec illuminators to circular poles / columns.

To fit poles approx minimum 50mm up to 170mm (other diameters available on request).

Provides flat mounting platform for 1 Raytec illuminator.