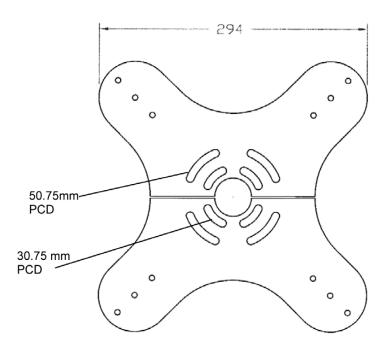

#### PB180/PB360

Designed to mount Raytec illuminators to poles / columns – for use mainly with dome cameras. Mounts to top of pole. Provided with 4" PCD (50.75mm) and 2" (30.75mm) PCD mounting options. PB360 supplied with 2 mounting areas to mount up to 4 lamps. PB180 supplied with 1 mounting area (plus spacer) to mount up to 2 lamps.

PB360 supplied with 2 mounting areas to mount up to 4 lamps.
PB180 supplied with 1 mounting area (plus spacer) to mount up to 2 lamps

PB360 shown above - 2 mounting areas

PB180 – one mounting area as per PB360 and one spacer – shown above