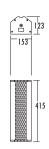

## **Specifications**

| Model                      | T-802                                                                                    |
|----------------------------|------------------------------------------------------------------------------------------|
| Power Taps @100V           | 12.5W, 25W                                                                               |
| Power Taps @70V            | 6.2W, 12.5W                                                                              |
| Impedance                  | Black:com Green:400 Ω White:800 Ω                                                        |
| SPL(1W/1M)                 | 91dB                                                                                     |
| Max. SPL (Rated W/1M)      | 105dB                                                                                    |
| Frequency Response (-10dB) | 130-16KHz                                                                                |
| Finish                     | Body: Aluminum, Shallow golden Grille: Aluminum, Shallow golden Cover: ABŞShallow golden |
| Speaker Driver             | 4" x2 2.5"x1                                                                             |
| IP Rate                    | IPx6                                                                                     |
| Dimensions                 | 153 x 123 x 415mm                                                                        |
| Weight                     | 3.3Кд                                                                                    |
| Mounting                   | With mounting bracket fixed by screw                                                     |