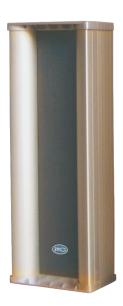

- Full aluminum material
- Stainless mount bracket is included
  Twoway 100V loudspeaker system
- Excellent frequency response for background music and paging system