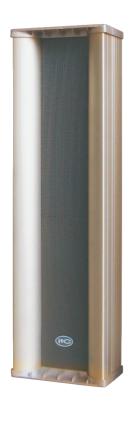

NEW

- - Complete outdoor use column speaker
    IP56 waterproof level

  - Full aluminum material
  - Stainless mount bracket is included Twoway 100V loudspeaker system
  - Excellent frequency response for background music and paging system

## Specifications

| Model                      | T-803                                                                                     |
|----------------------------|-------------------------------------------------------------------------------------------|
| Power Taps @100V           | 17.5W, 35W                                                                                |
| Power Taps @70V            | 8.7W, 17.5                                                                                |
| Impedance                  | Black:com Green:285 $\Omega$ White:570 $\Omega$                                           |
| SPL(1W/1M)                 | 92dB                                                                                      |
| Max. SPL (Rated W/1M)      | 107dB                                                                                     |
| Frequency Response (-10dB) | 130-16KHz                                                                                 |
| Finish                     | Body: Aluminum, Shallow golden Grille: Aluminum, Shallow golden Cover: ABS,Shallow golden |
| Speaker Driver             | 4" x3 2.5" x1                                                                             |
| IP Rate                    | IPx6                                                                                      |
| Dimensions                 | 153 x 123 x 515mm                                                                         |
| Weight                     | 4.2Kg                                                                                     |
| Mounting                   | With mounting bracket fixed by screw                                                      |