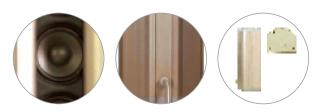

## Specifications

| Model                      | T-803                                                                                     |
|----------------------------|-------------------------------------------------------------------------------------------|
| Power Taps @100V           | 17.5W, 35W                                                                                |
| Power Taps @70V            | 8.7W, 17.5                                                                                |
| Impedance                  | Black:com Green:285 $\Omega$ White:570 $\Omega$                                           |
| SPL(1W/1M)                 | 92dB                                                                                      |
| Max. SPL (Rated W/1M)      | 107dB                                                                                     |
| Frequency Response (-10dB) | 130-16KHz                                                                                 |
| Finish                     | Body: Aluminum, Shallow golden Grille: Aluminum, Shallow golden Cover: ABS,Shallow golden |
| Speaker Driver             | 4" x3 2.5" x1                                                                             |
| IP Rate                    | IPx6                                                                                      |
| Dimensions                 | 153 x 123 x 515mm                                                                         |
| Weight                     | 4.2Kg                                                                                     |
| Mounting                   | With mounting bracket fixed by screw                                                      |