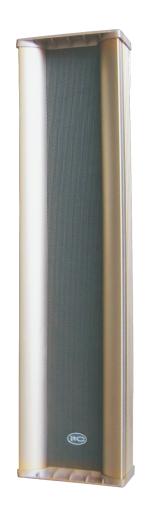

- Complete outdoor use column speaker
  IP56 waterproof level
- Full aluminum material
- Stainless mount bracket is included
  Twoway 100V loudspeaker system
- Excellent frequency response for background music and paging system

## **Specifications**

| Model                      | T-804                                                                                    |  |
|----------------------------|------------------------------------------------------------------------------------------|--|
| Power Taps @100V           | 22.5W, 45W                                                                               |  |
| Power Taps @70V            | 11.2W, 22.5W                                                                             |  |
| Impedance                  | Black:com Green:220 $\Omega$ White:440 $\Omega$                                          |  |
| SPL(1W/1M)                 | 92dB                                                                                     |  |
| Max. SPL (Rated W/1M)      | 109dB                                                                                    |  |
| Frequency Response (-10dB) | 130-16KHz                                                                                |  |
| Finish                     | Body: Aluminum, Shallow golden Grille: Aluminum, Shallow golden Cover: ABSShallow golden |  |
| Speaker Driver             | 4"x4 2.5"x1                                                                              |  |
| IP Rate                    | IPx6                                                                                     |  |
| Dimensions                 | 153 x 123 x 615mm                                                                        |  |
| Weight                     | 5.6Kg                                                                                    |  |
| Mounting                   | With mounting bracket fixed by screw                                                     |  |