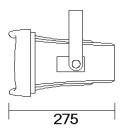

#### **Specification**

| Model                      | T-710A                               |
|----------------------------|--------------------------------------|
| Power Taps @100V           | 15W ,30W                             |
| Power Taps @70V            | 7.5W,15W                             |
| Impedance                  | Black: Com Green: 670 White: 330Ω    |
| SPL(1W/1M)                 | 113dB ±3dB                           |
| Max.SPL (Rated W/1M)       | 128dB                                |
| Frequency Response (-10dB) | 300-18KHz                            |
| Finish                     | Baffle: ABS, Gray                    |
| Speaker Driver             | 5" ×1                                |
| IP Rate                    | IP ×6                                |
| Dimensions                 | 370×175×275mm                        |
| Weight                     | 3.1kg                                |
| Mounting                   | With mounting bracket fixed by screw |