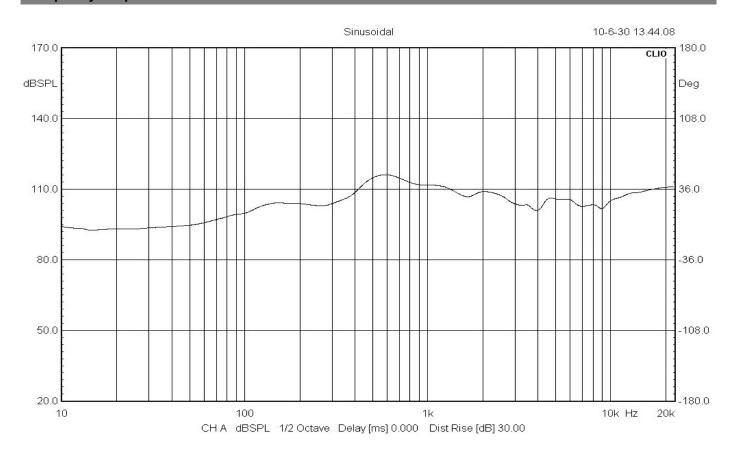

The built-in 5" full range speaker driver is designed of wide frequency response 300-18kHz, the multiple power taps 15W & 30W are helpful for different applications varies from room size and ambient noise surroundings.

### **Frequency Response**