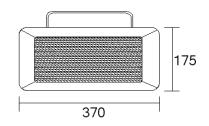

#### **Specification**

| Model                      | T-710A                               |
|----------------------------|--------------------------------------|
| Power Taps @100V           | 15W ,30W                             |
| Power Taps @70V            | 7.5W,15W                             |
| Impedance                  | Black: Com Green: 670 White: 330Ω    |
| SPL(1W/1M)                 | 113dB ±3dB                           |
| Max.SPL (Rated W/1M)       | 128dB                                |
| Frequency Response (-10dB) | 300-18KHz                            |
| Finish                     | Baffle: ABS, Gray                    |
| Speaker Driver             | 5" ×1                                |
| IP Rate                    | IP ×6                                |
| Dimensions                 | 370×175×275mm                        |
| Weight                     | 3.1kg                                |
| Mounting                   | With mounting bracket fixed by screw |

#### Appearance: