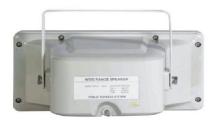

| Black: Com Green: 670 White: 330Ω    |
| SPL(1W/1M)                 | 113dB ±3dB                           |
| Max.SPL (Rated W/1M)       | 128dB                                |
| Frequency Response (-10dB) | 300-18KHz                            |
| Finish                     | Baffle: ABS, Gray                    |
| Speaker Driver             | 5" ×1                                |
| IP Rate                    | IP ×6                                |
| Dimensions                 | 370×175×275mm                        |
| Weight                     | 3.1kg                                |
| Mounting                   | With mounting bracket fixed by screw |

Website: www.itc-pa.com.cn; Mail: info@itc-pa.com.cn



# T-710A Weatherproof Horn Loudspeaker (Music Horn)

#### Appearance:











### **Frequency Response**