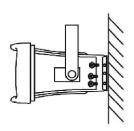

The ABS enclosure and metal bracket are of grey color. Easy and secure wall mount installation through the supplied mounting bracket.

It is ideal choice for industrial and commercial applications in the outdoor area of train station, shopping mall, parking area and factory where background music and paging is needed.

#### **Specification**

| Model                      | T-710A                               |
|----------------------------|--------------------------------------|
| Power Taps @100V           | 15W ,30W                             |
| Power Taps @70V            | 7.5W,15W                             |
| Impedance                  | Black: Com Green: 670 White: 330Ω    |
| SPL(1W/1M)                 | 113dB ±3dB                           |
| Max.SPL (Rated W/1M)       | 128dB                                |
| Frequency Response (-10dB) | 300-18KHz                            |
| Finish                     | Baffle: ABS, Gray                    |
| Speaker Driver             | 5" ×1                                |
| IP Rate                    | IP ×6                                |
| Dimensions                 | 370×175×275mm                        |
| Weight                     | 3.1kg                                |
| Mounting                   | With mounting bracket fixed by screw |