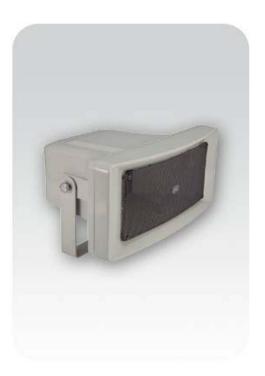

## T-710A Weatherproof Horn Loudspeaker (Music Horn)

#### **Description**

The T-710A is a waterproof horn speaker built-in 70v/100v transformer. The 70v/100v transformer technique reduces line losses on longer distance and allows easy parallel connection of multiple loudspeakers.

The ABS enclosure and metal bracket are of grey color. Easy and secure wall mount installation through the supplied mounting bracket.

It is ideal choice for industrial and commercial applications in the outdoor area of train station, shopping mall, parking area and factory where background music and paging is needed.